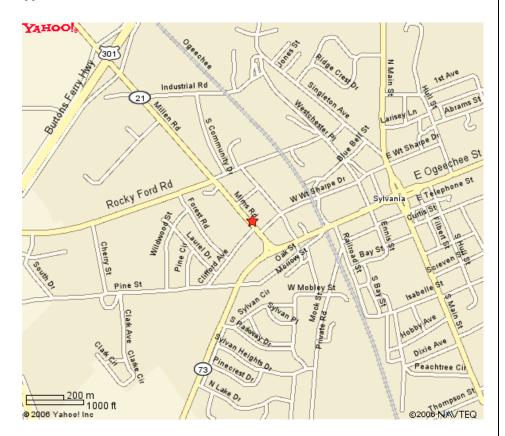

216 Mims Road

### All dogs must have current vaccinations to participate in the Dog Show!!!

This year's event will be located at Screven County Courthouse Lawn 216 Mims Road

Sylvania, Georgia

Forms are also available on our website